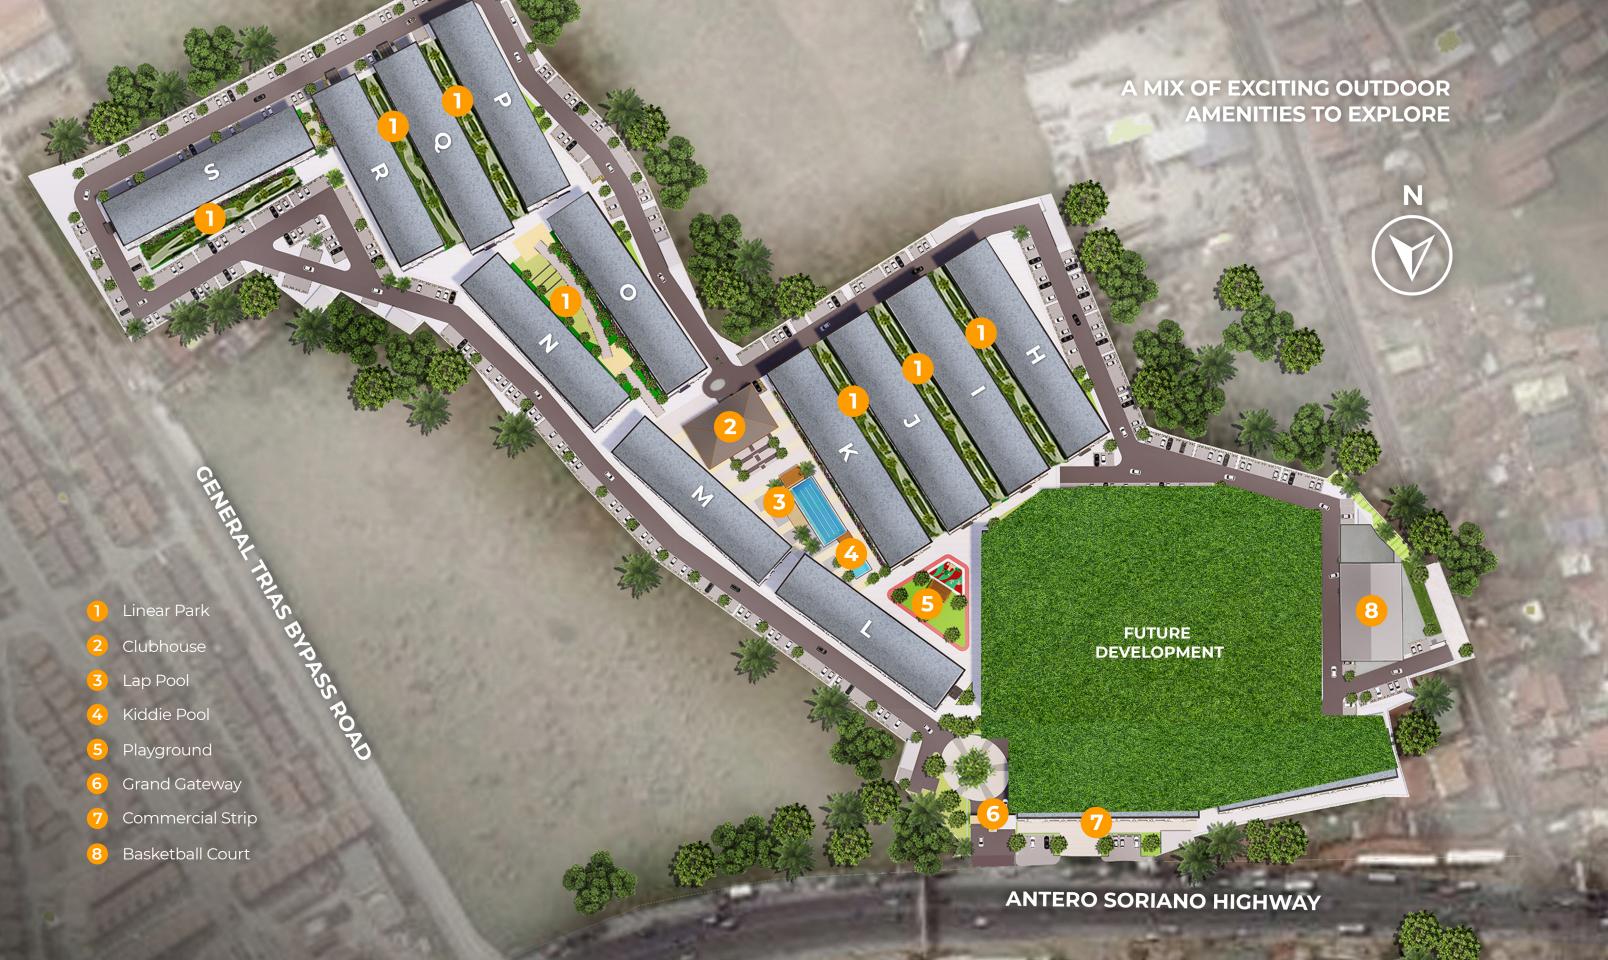

It's not just a home; its a complete and modern haven with the perfect mix of the city buzz and laid-back suburbs.

Think jogging through picturesque parks, shooting hoops like a champ, or mastering the art of poolside chilling. With its own commercial strip, daily must-haves are practically at your doorstep.

Get ready to experience vibrant living that totally fits you at Zeal Residences.

GATE & GUARDHOUSI 24 HOUR SECURITY

CLUBHOUSE

COMMERCIAL STRIP

I AP POOL

KIDDIE POOL

LINEAR PARKS

COVERED BASKETBALL

OUTDOOR FITNESS ZONE

PROFESSIONAL PROPERTY

CONCIERGE