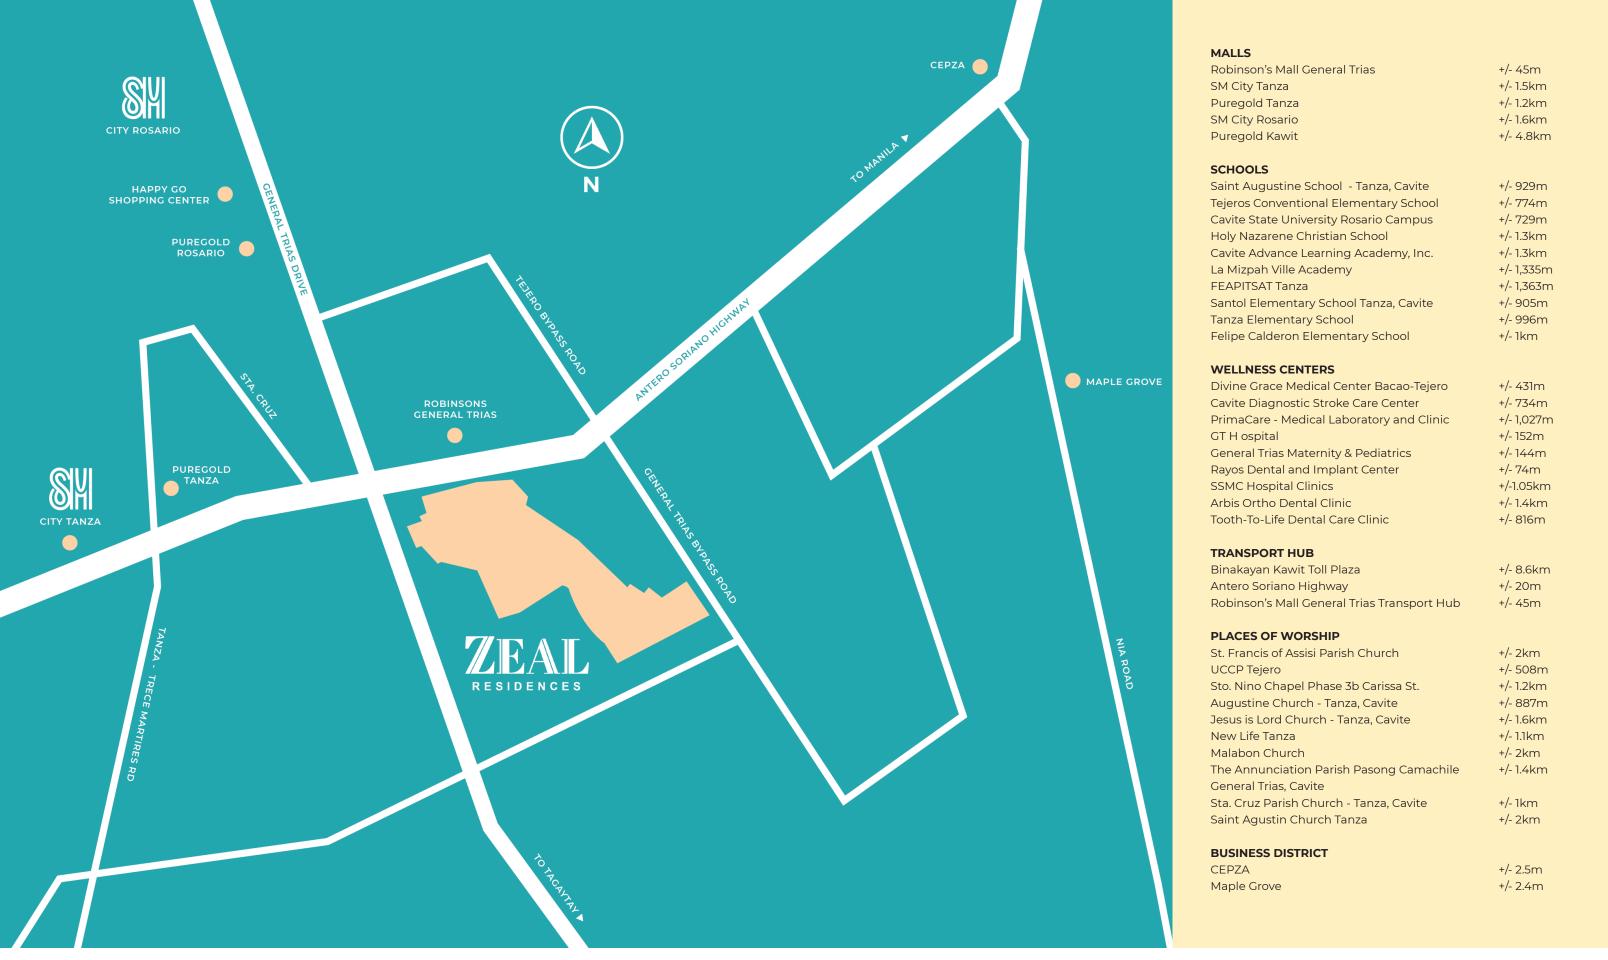

Welcome to the garden community that's rewriting the rules of vibrant living.

Zeal Residences in General Trias, Cavite is your ticket to a life that's anything but ordinary. From Cavite Export Processing Zone Authority (CEPZA) to Gateway Business Park, New Cavite Industrial City, Robinsons General Trias, and Megaworld Corporation's Maple Grove, you're in the heart of the action — whether you're on the clock or off-duty.