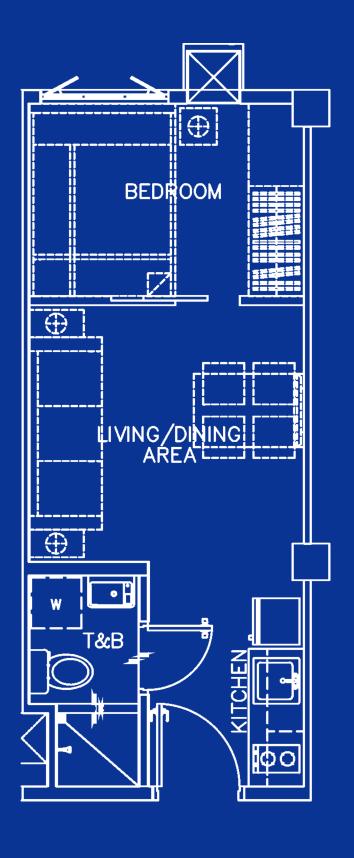

siness Park, New Cavite Industrial City, Robinsons General Trias, and Megaworld Corporation's Maple Grove, you're in the heart of the action — whether you're on the clock or off-duty.

It's not just a home; its a complete and modern haven with the perfect mix of the city buzz and laid-back suburbs.

Think jogging through picturesque parks, shooting hoops like a champ, or mastering the art of poolside chilling. With its own commercial strip, daily must-haves are practically at your doorstep.

Get ready to experience vibrant living that totally fits you at Zeal Residences.



GATE & GUARDHOUSI 24 HOUR SECURITY



CLUBHOUSE



COMMERCIAL STRIP



I AP POOL



KIDDIE POOL



LINEAR PARKS



COVERED BASKETBALL



OUTDOOR FITNESS ZONE



PROFESSIONAL PROPERTY



CONCIERGE









































## **SMDC**



DHSUD TLS No. Region 4A -TLS-042 (Phase 2 - Building H, I, & J) · TLTS-005 (Building K)

TLTS-006 (Building L) · TLTS-007 (Building M) · TLTS-008 (Building N) · TLTS-009 (Building O)

TLTS-010 (Building P) · TLTS-011 (Building Q) · TLTS-012 (Building R) · TLTS-013 (Building S)

Location: Brgy. Tejero, General Trias City, Cavite

Developer: Vancouver Lands Inc.